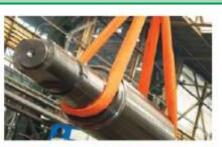

## • WEBBING SLINGS (FLAT)

Textile lifting slings are used throughout in industry for lifting, moving and hanging of weights thanks to it's effective properties.