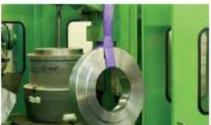

#### LIFTING MAGNETS

Small dimensions, low weight and great power makes lifting magnets device used in every metal material storage.