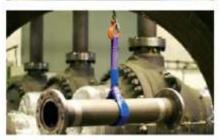

## CHAIN LIFTING SLINGS

Suitable for weight lifting where use of textile or wire rope slings is not possible because of high temperature.