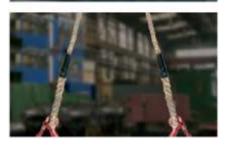

#### CARGO LASHINGS

Cargo lashing are used for faster and easier security cargo on truck and thus allowing safe transport.