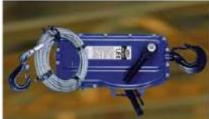

### HOISTS, RACK JACKS

Hoists, rack and lever jacks, chain blocks and other accessories are used together with lifting slings for easier handling of load.