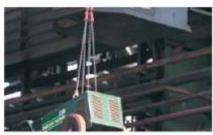

#### COMBINED LIFTING SLINGS

Special lifting slings combined from other types of lifting slings, used especially for heavy and very rugged cargos.