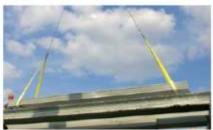

## • WEBBING SLINGS (FLAT)

Textile lifting slings are used throughout in industry for lifting, moving and hanging of weights thanks to it's effective properties.