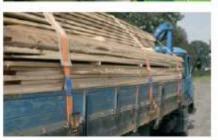

#### CARGO LASHINGS

Cargo lashing are used for faster and easier security cargo on truck and thus allowing safe transport.