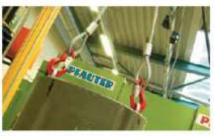

### ROUNDSLINGS

Modern textile lifting slings device with relatively light weight comparing to load capacity, considerate to all weights.